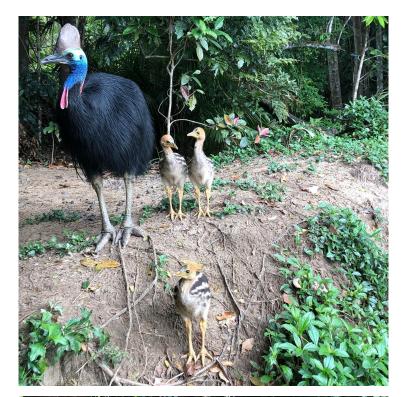

## Cassowaries are a Star Attraction of Wet Tropics Nature-based Tourism

Local cassowary Dad Elvis' home range is from Kuranda Riverboat block (Paradise Walk) north to Kennedy Highway and across to Top of the Range Kuranda.

| 30 Aug 2019   | Elvis and 2019 clutch (4 chicks) sighted at Paradise Walk (nesting ground) |
|---------------|----------------------------------------------------------------------------|
| By 3 Sep 2019 | First chick dies, unknown                                                  |
| 11 Nov 2019   | 2 <sup>nd</sup> chick dies, traffic strike aged approx 10wks               |
| 21 Feb 2020   | Elvis and 2 chicks sighthed at Paradise Walk                               |
| 19 May 2020   | 3 <sup>rd</sup> chick dies, traffic strike aged approx 8mths               |
| 2 Jul 2020    | 4 <sup>th</sup> chick dies, traffic strike aged approx 10mnths             |
| 2 Jul 2020    | Priscilla seen courting Elvis immediately                                  |
| 21 Sep 2020   | Elvis and 4 new chicks sighted at Paradise Walk                            |
| [Add date]*   | First sighting of Elvis with 2020 clutch (4) chicks on Kennedy Highway     |
|               | *Last year approx 12 weeks from first sighting at nesting ground           |