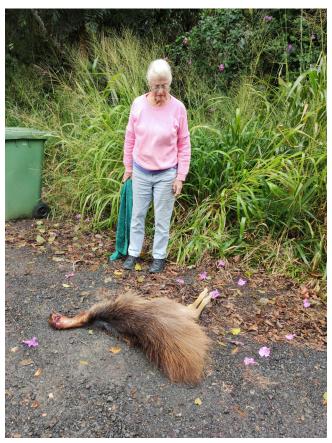

| 30 Aug 2019   | Elvis and 2019 clutch (4 chicks) sighted at Paradise Walk (nesting ground) |
|---------------|----------------------------------------------------------------------------|
| By 3 Sep 2019 | First chick dies, unknown                                                  |
| 11 Nov 2019   | 2 <sup>nd</sup> chick dies, traffic strike aged approx 10wks               |
| 21 Feb 2020   | Elvis and 2 chicks sighthed at Paradise Walk                               |
| 19 May 2020   | 3 <sup>rd</sup> chick dies, traffic strike aged approx 8mths               |
| 2 Jul 2020    | 4 <sup>th</sup> chick dies, traffic strike aged approx 10mnths             |
| 2 Jul 2020    | Priscilla seen courting Elvis immediately                                  |
| 21 Sep 2020   | Elvis and 4 new chicks sighted at Paradise Walk                            |
| [Add date]*   | First sighting of Elvis with 2020 clutch (4) chicks on Kennedy Highway     |
|               | *Last year approx 12 weeks from first sighting at nesting ground           |