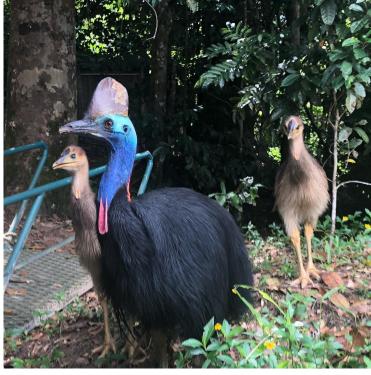

## Cassowaries are a Star Attraction of Wet Tropics Nature-based Tourism

Local cassowary Dad Elvis' home range is from Kuranda Riverboat block (Paradise Walk) north to Kennedy Highway and across to Top of the Range Kuranda.

| 30 Aug 2019   | Elvis and 2019 clutch (4 chicks) sighted at Paradise Walk (nesting ground) |
|---------------|----------------------------------------------------------------------------|
| By 3 Sep 2019 | First chick dies, unknown                                                  |
| 11 Nov 2019   | 2 <sup>nd</sup> chick dies, traffic strike aged approx 10wks               |
| 21 Feb 2020   | Elvis and 2 chicks sighthed at Paradise Walk                               |
| 19 May 2020   | 3 <sup>rd</sup> chick dies, traffic strike aged approx 8mths               |
| 2 Jul 2020    | 4 <sup>th</sup> chick dies, traffic strike aged approx 10mnths             |
| 2 Jul 2020    | Priscilla seen courting Elvis immediately                                  |
| 21 Sep 2020   | Elvis and 4 new chicks sighted at Paradise Walk                            |
| [Add date]*   | First sighting of Elvis with 2020 clutch (4) chicks on Kennedy Highway     |
|               | *Last year approx 12 weeks from first sighting at nesting ground           |