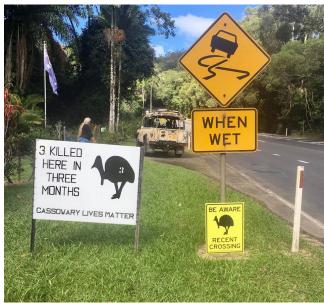

| 30 Aug 2019   | Elvis and 2019 clutch (4 chicks) sighted at Paradise Walk (nesting ground) |
|---------------|----------------------------------------------------------------------------|
| By 3 Sep 2019 | First chick dies, unknown                                                  |
| 11 Nov 2019   | 2 <sup>nd</sup> chick dies, traffic strike aged approx 10wks               |
| 21 Feb 2020   | Elvis and 2 chicks sighthed at Paradise Walk                               |
| 19 May 2020   | 3 <sup>rd</sup> chick dies, traffic strike aged approx 8mths               |
| 2 Jul 2020    | 4 <sup>th</sup> chick dies, traffic strike aged approx 10mnths             |
| 2 Jul 2020    | Priscilla seen courting Elvis immediately                                  |
| 21 Sep 2020   | Elvis and 4 new chicks sighted at Paradise Walk                            |
| [Add date]*   | First sighting of Elvis with 2020 clutch (4) chicks on Kennedy Highway     |
|               | *Last year approx 12 weeks from first sighting at nesting ground           |